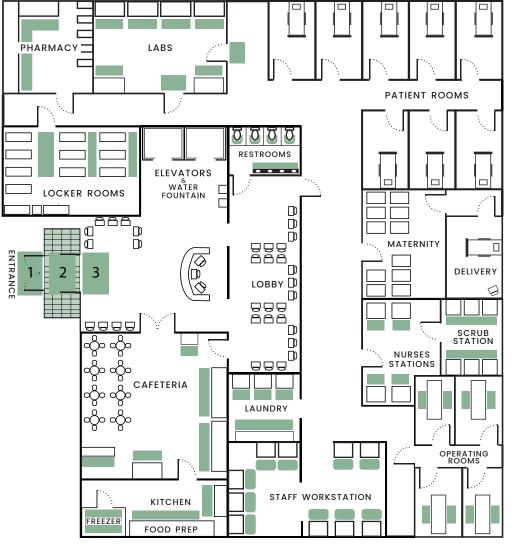

## Mat Placement Guide Healthcare

## AREA

Entrance Outdoor 1 Entrance Indoor 2 **Entrance Indoor 3** Pharmacy Labs **Operating Room** Scrub Station Nurses Station Staff Workstation | Seated Office / Workstation | Standing Locker Rooms Locker Rooms | Showers Restrooms Water Fountain Food Bar / Drink Fountains Kitchen | Workstations Kitchen | Freezer

## **PRODUCT OPTION(S)**

SuperScrape\* / SuperScrape Plus WaterHog Plus<sup>^</sup> Classic MicroLuxx / Classic Plush / ColorStar\* (90-mil) Hog Heaven Fashion / TuffComfort Comfort Station Max / Hog Heaven Marble Comfort Station Max / CleanShield Roll Goods Comfort Flow / Comfort Station Max / Wet Step Hog Heaven Marble / Comfort Station Max Desk Chair Mat TuffComfort / Hog Heaven Fashion **Comfort Station Max** Wet Step CleanShield Restroom Mats & CleanShield Roll Goods WaterHog\* / CleanShield Roll Goods WaterHog\* / SuperScrape\* / CleanShield Roll Goods Comfort Flow / Comfort Station Max Traction Tread / Safety Scrape